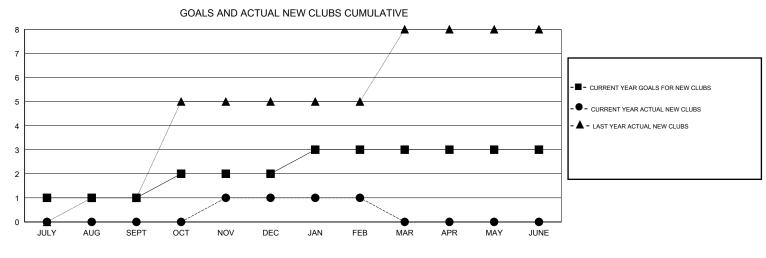

## LOCATION REP OF BANGLADESH

 $\mathsf{GMT} \; \mathsf{CA} \; \mathbf{6}$ 

|                              |                  | Clubs               |                            |                             | Members                      |                    |                                  |                              |                             |
|------------------------------|------------------|---------------------|----------------------------|-----------------------------|------------------------------|--------------------|----------------------------------|------------------------------|-----------------------------|
|                              | RESU             | LTS FOR 2013-2014   |                            |                             | RESULTS FOR 2013-2014        |                    |                                  |                              |                             |
| QUARTER                      | NEW CLUB<br>GOAL | ACTUAL NEW<br>CLUBS | ACTUAL<br>DROPPED<br>CLUBS | ACTUAL NET<br>GAIN/<br>LOSS | QUARTER                      | NEW MEMBER<br>GOAL | ACTUAL TOTAL<br>MEMBERS<br>ADDED | ACTUAL<br>DROPPED<br>MEMBERS | ACTUAL NET<br>GAIN/<br>LOSS |
| JULY/AUG/SEPT<br>OCT/NOV/DEC | 1                | 0<br>1              | 2<br>5                     | -2<br>-4                    | JULY/AUG/SEPT<br>OCT/NOV/DEC | 17<br>15           | 56<br>50                         | 91<br>88                     | -35<br>-38                  |
| JAN/FEB/MAR<br>APR/MAY/JUNE  | 1<br>0           | 0<br>0              | 4<br>0                     | -4<br>0                     | JAN/FEB/MAR<br>APR/MAY/JUNE  | 15<br>5            | 51<br>0                          | 439<br>0                     | -388<br>0                   |