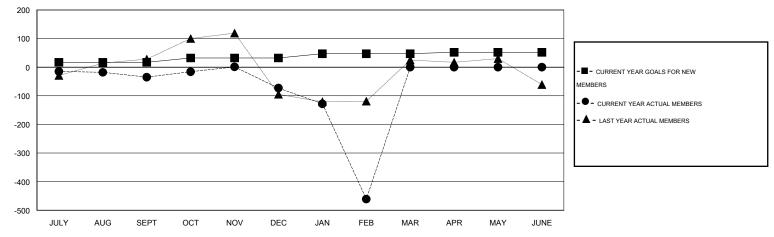

## LOCATION REP OF BANGLADESH

 $\mathsf{GMT} \; \mathsf{CA} \; \mathbf{6}$ 

|                              |                  | Clubs               |                            |                             | Members                      |                    |                                  |                              |                             |
|------------------------------|------------------|---------------------|----------------------------|-----------------------------|------------------------------|--------------------|----------------------------------|------------------------------|-----------------------------|
|                              | RESU             | LTS FOR 2013-2014   |                            |                             | RESULTS FOR 2013-2014        |                    |                                  |                              |                             |
| QUARTER                      | NEW CLUB<br>GOAL | ACTUAL NEW<br>CLUBS | ACTUAL<br>DROPPED<br>CLUBS | ACTUAL NET<br>GAIN/<br>LOSS | QUARTER                      | NEW MEMBER<br>GOAL | ACTUAL TOTAL<br>MEMBERS<br>ADDED | ACTUAL<br>DROPPED<br>MEMBERS | ACTUAL NET<br>GAIN/<br>LOSS |
| JULY/AUG/SEPT<br>OCT/NOV/DEC | 1                | 0<br>1              | 2<br>5                     | -2<br>-4                    | JULY/AUG/SEPT<br>OCT/NOV/DEC | 17<br>15           | 56<br>50                         | 91<br>88                     | -35<br>-38                  |
| JAN/FEB/MAR<br>APR/MAY/JUNE  | 1<br>0           | 0<br>0              | 4<br>0                     | -4<br>0                     | JAN/FEB/MAR<br>APR/MAY/JUNE  | 15<br>5            | 51<br>0                          | 439<br>0                     | -388<br>0                   |

| DROPPED CLUBS: 11               |     | 36 CLUBS OF 85 ADDED 1 OR MORE | GENDER DISTRIBUTION   |              |     |
|---------------------------------|-----|--------------------------------|-----------------------|--------------|-----|
|                                 |     | NEW MEMBERS                    | MALE                  | 776 (80.67%) |     |
| DROPPED MEMBERS                 |     |                                | FEMALE                | 186 (19.33%) |     |
| DECEASED                        | 1   | CLICK HERE FOR HEALTH          | FAMILY UNIT MEMBERS   |              | 105 |
| CLUB CANCELLED 135<br>OTHER 482 |     | ASSESSMENT DATA                | HEAD OF HOUSEHOLD     |              | 39  |
| TOTAL                           | 618 |                                | NON-HEAD OF HOUSEHOLD |              |     |